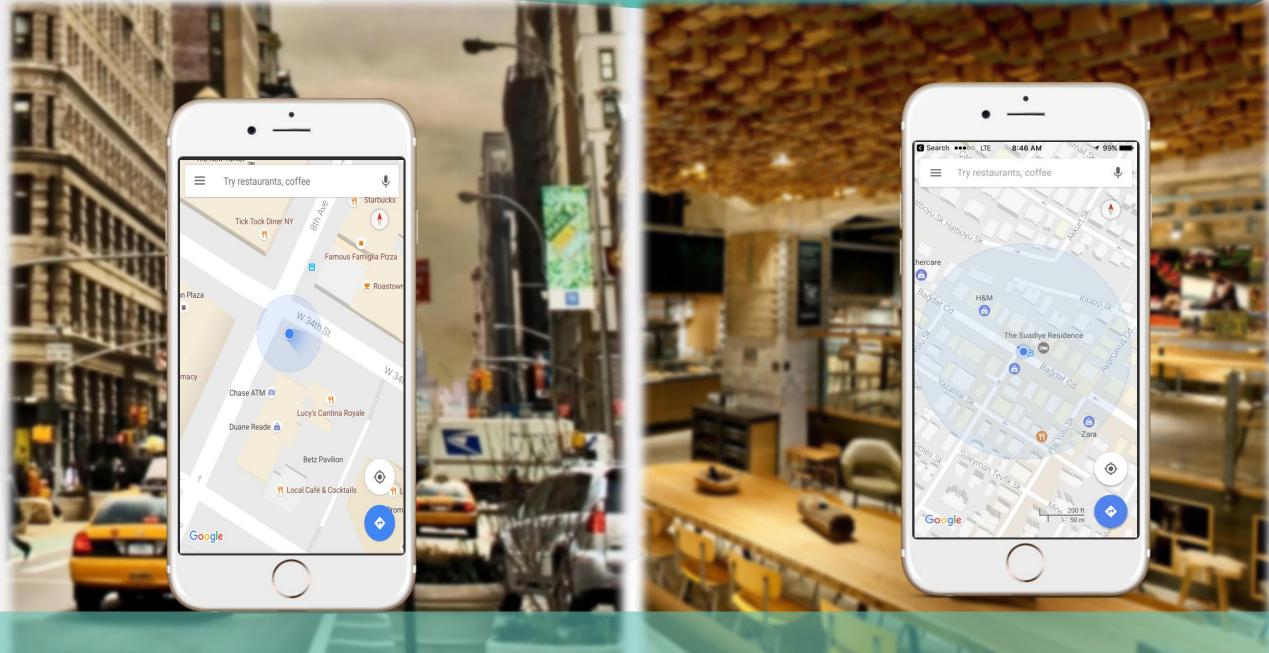

Swirl has remained an absolute leader in the platform category for more than a year. The company focuses on the retail vertical and offers solutions to retail marketers, store operations managers, and owners of mobile audiences.

Plot Projects has climbed to the top-3 in our ranking for the first time in Q4 2017. The primary focus of the company is to provide location intelligence for mobile apps. Collecting location insights, sending notifications, building user profiles, and online/offline retargeting allow the company to be one of the leading players on the market.

Tamoco is another company that always remains among the leaders of the PSPi ranking. Tamoco provides location insights to businesses, brands, and developers and allows to make smarter decisions.

#### **PSPi PLATFORM**







GPS is not accurate indoors

### How it works?





According to user's former behaviors, CRM data and location, event is triggered.



Poi Labs services run in the background and interact with Poi Beacons via app.





User ID and location data is sent to server when user entered into zone Poi Beacon.



### Our Indoor Navigation's Innovative Features for Visually Disabled Users

#### 1) Store Lists:

Users get information about all points in the building and more information in the store' page.

#### 2) Free Move:

Users get information about nearby points with directions

Ex: Zara, On the Left



#### 3) Navigation:

Users can get navigation to the nearest toilet or to a selected store. Route brief is also provided.

Ex:

Current Location: A, destination is 2 floors up and 125 m away