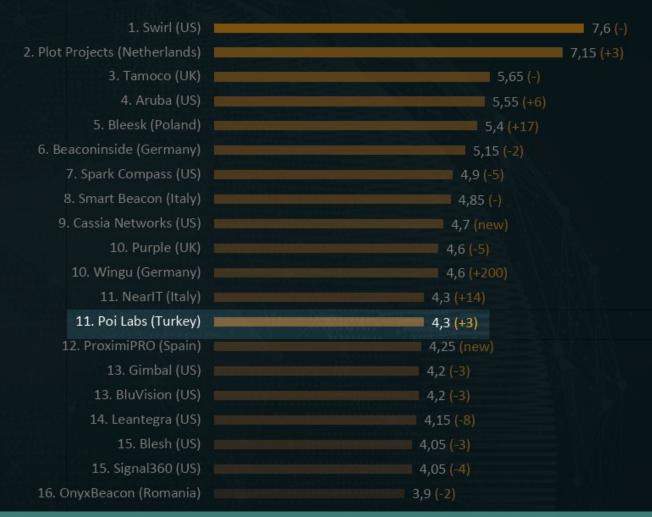

# PROXIMITY SOLUTION PROVIDER INDEX (PSPi) Software Companies

Swirl has remained an absolute leader in the platform category for more than a year. The company focuses on the retail vertical and offers solutions to retail marketers, store operations managers, and owners of mobile audiences.

Plot Projects has climbed to the top-3 in our ranking for the first time in Q4 2017. The primary focus of the company is to provide location intelligence for mobile apps. Collecting location insights, sending notifications, building user profiles, and online/offline retargeting allow the company to be one of the leading players on the market.

Tamoco is another company that always remains among the leaders of the PSPi ranking. Tamoco provides location insights to businesses, brands, and developers and allows to make smarter decisions.