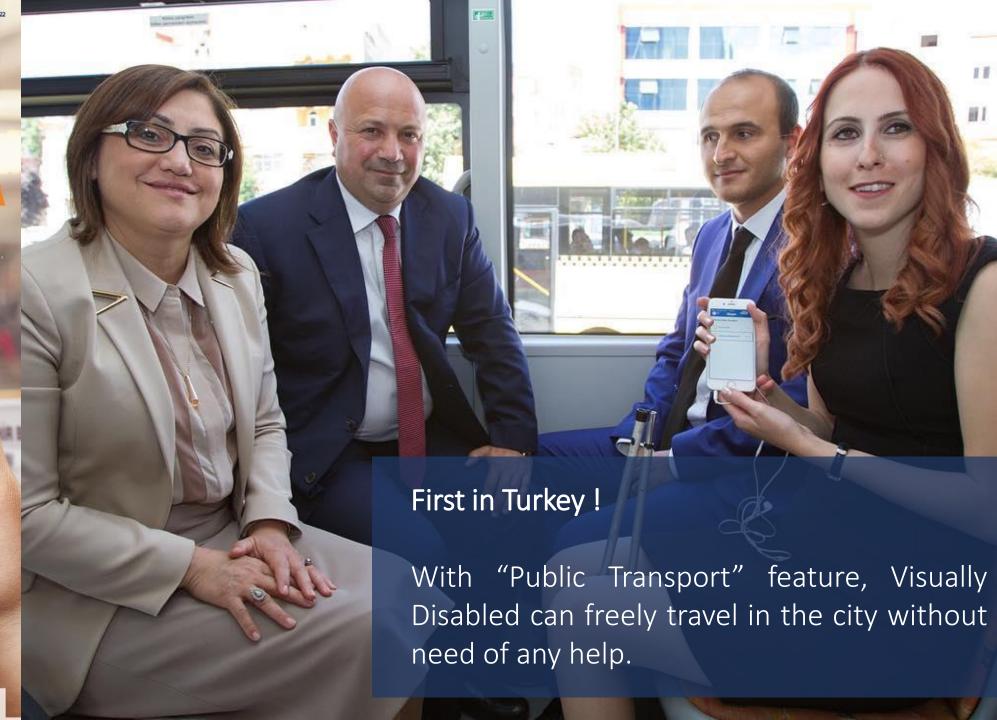

or Visually Disabled Users

#### 1) Store Lists:

Users get information about all points in the building and more information in the store' page.

#### 2) Free Move:

Users get information about nearby points with directions

Ex: Zara, On the Left



#### 3) Navigation:

Users can get navigation to the nearest toilet or to a selected store. Route brief is also provided.

Ex:

Current Location: A, destination is 2 floors up and 125 m away

#### 4) Route Assistance:

Real time location update, navigation starts when the user faces right side, wrong way alerts, turning points and floor change information. Recalculation with shaking the phone.



Accessible Malls – Indoor Navigation for Visually Disabled

## Accessible Malls

















Bakırköy