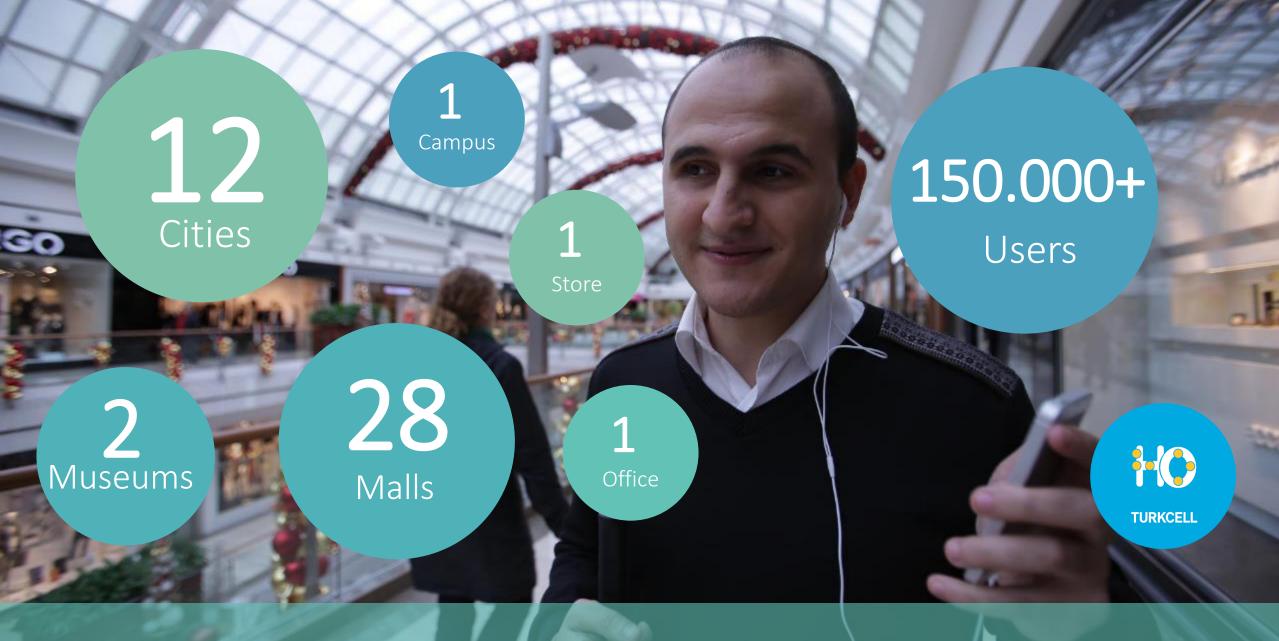

via app.





User ID and location data is sent to server when user entered into zone Poi Beacon.



### Our Indoor Navigation's Innovative Features for Visually Disabled Users

#### 1) Store Lists:

Users get information about all points in the building and more information in the store' page.

#### 2) Free Move:

Users get information about nearby points with directions

Ex: Zara, On the Left



#### 3) Navigation:

Users can get navigation to the nearest toilet or to a selected store. Route brief is also provided.

Ex:

Current Location: A, destination is 2 floors up and 125 m away

#### 4) Route Assistance:

Real time location update, navigation starts when the user faces right side, wrong way alerts, turning points and floor change information. Recalculation with shaking the phone.



Accessible Malls – Indoor Navigation for Visually Disabled

## Accessible Malls

















Bakırköy