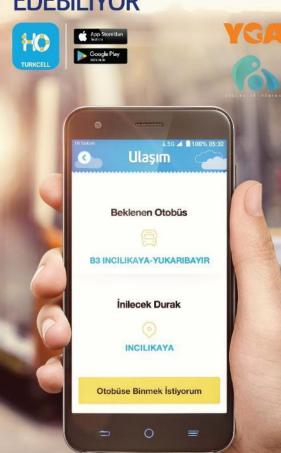

for Visually Disabled Users

#### 1) Store Lists:

Users get information about all points in the building and more information in the store' page.

#### 2) Free Move:

Users get information about nearby points with directions

Ex: Zara, On the Left



#### 3) Navigation:

Users can get navigation to the nearest toilet or to a selected store. Route brief is also provided.

Ex:

Current Location: A, destination is 2 floors up and 125 m away

#### 4) Route Assistance:

Real time location update, navigation starts when the user faces right side, wrong way alerts, turning points and floor change information. Recalculation with shaking the phone.



Accessible Malls – Indoor Navigation for Visually Disabled

## Accessible Malls

















Bakırköy