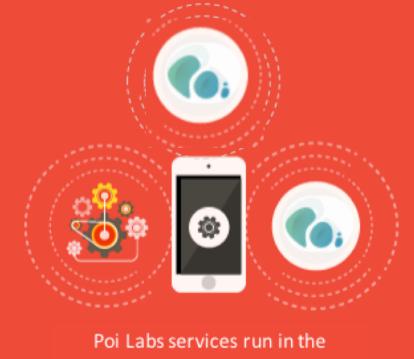

### How it works?

According to user's former behaviors, CRM data and location, event is triggered.

Poi Labs services run in the background and interact with Poi Beacons via app.

User ID and location data is sent to server when user entered into zone Poi Beacon.