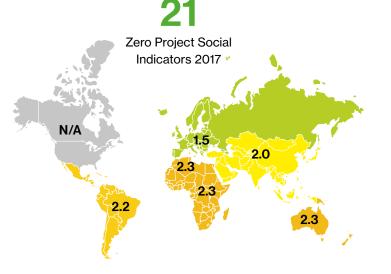

## **Social Indicators**

Main results of the annual survey from 121 countries

The 2017 survey consisted of 21 questions, and was completed by 155 respondents from 121 countries. With a four-year track record (2012–2013 to 2016–2017) and nearly 1,000 questionnaires completed, the Zero Project Report and the analysis on the Zero Project website contain unique data trends and comparisons of world regions and other country groups on employment and the other main themes of the UN CRPD.

## **About the Social Indicators**

The Zero Project Social Indicators measure the implementation of the UN CRPD. This year 155 experts from 121 countries have completed the questionnaire, with a particular focus on employment. With a track record of five years and a dataset of about 1,000 responses, the Zero Project Social Indicators now open up new ways to analyze them, like trends and comparison of world regions.

poor, and this indicator is no exception, with the indicators being 2.0 or below in all of the world's regions.