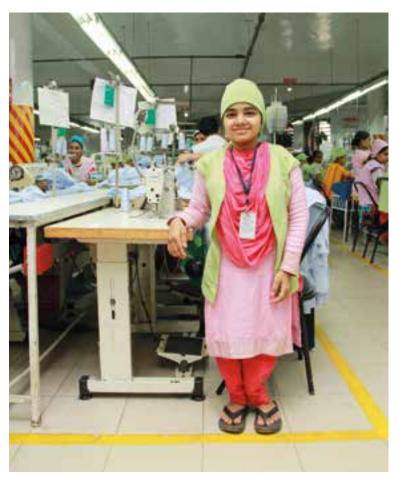

One of the Innovative Practice 2017 from Paraguay: Fundacon Saraki's project "Effective Labour Inclusion."

"It is important to get in touch with people without disabilities in the workplace. Otherwise, your world is very small."