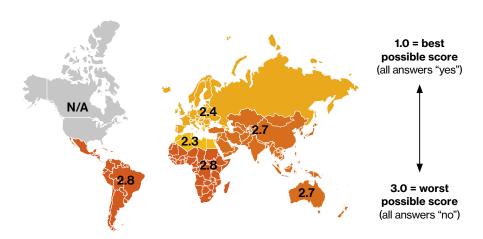

## **Social Indicators**

Main results of the annual survey from 121 countries

The 2017 survey consisted of 21 questions, and was completed by 155 respondents from 121 countries. With a four-year track record (2012–2013 to 2016–2017) and nearly 1,000 questionnaires completed, the Zero Project Report and the analysis on the Zero Project website contain unique data trends and comparisons of world regions and other country groups on employment and the other main themes of the UN CRPD.

## **About the Social Indicators**

The Zero Project Social Indicators measure the implementation of the UN CRPD. This year 155 experts from 121 countries have completed the questionnaire, with a particular focus on employment. With a track record of five years and a dataset of about 1,000 responses, the Zero Project Social Indicators now open up new ways to analyze them, like trends and comparison of world regions.

poor, and this indicator is no exception, with the indicators being 2.0 or below in all of the world's regions.