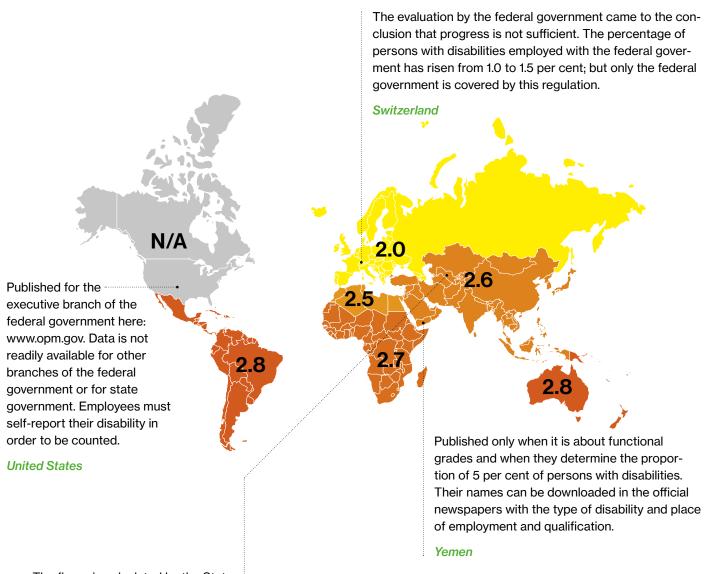

## Is the number of persons with disabilities employed by the state both calculated and published?

Both Latin America and Oceania (Australia, New Zealand, and smaller islands in the Pacific) show very low Social Indicators of 2.8, followed closely by most of the other world regions. In Europe, a Social Indicator of 2.0 points to a mixed set of existing publishing policies.