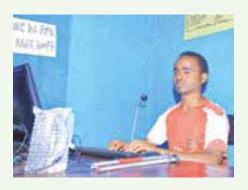

One of the Innovative Practice 2017 from Paraguay: Fundacon Saraki's project "Effective Labour Inclusion."

"It is important to get in touch with people without disabilities in the workplace. Otherwise, your world is very small."