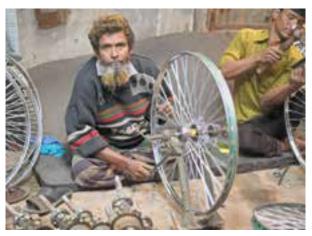

One of the Innovative Practice 2017 from Paraguay: Fundacon Saraki's project "Effective Labour Inclusion."

"It is important to get in touch with people without disabilities in the workplace. Otherwise, your world is very small."