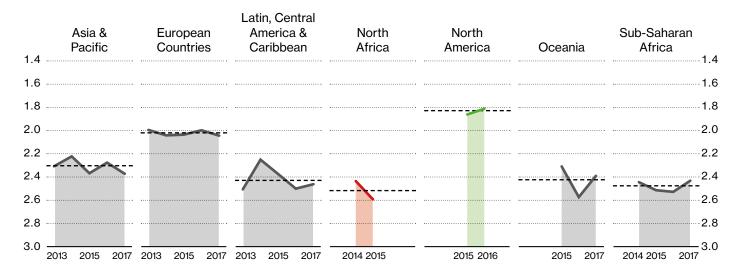

#### THE DATA GAP FOR INSTITUTIONS

The questionnaire for the Zero Project Social Indicator this year included a question on the availability of data about people living in institutions. The answers that were collected make a strong case that in almost no country in the world is there sufficient data about the number and conditions of people living in institutions – a deficiency that has severe consequences.

**United Kingdom:** Although there is a national census every ten years, it does not ascertain anything specific about the number of people with disabilities in care/residential settings.

United States: There is some data available through the National Study of Long-Term Care Providers, but this data is difficult to access and does not appear to provide comprehensive information about people with disabilities.