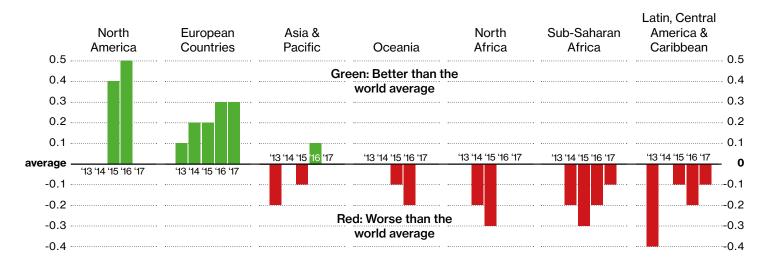

#### A comparison of the world regions with the world averages: Differences remain

The bar shows the difference of a world region with the whole world average in the respective year,\* and points out if differences between world regions are getting bigger or smaller. The bars do not show a clear tendency, but differences are not getting smaller, to say the least.