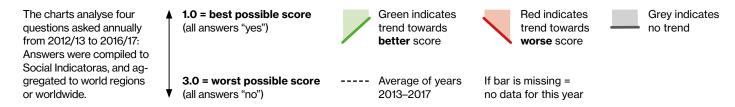

#### Zero Project Social Indicators show a worldwide negative trend in disability-inclusive employment

Of the four questions, that have been asked continuously, only one is pointing upwards. The three others show a negative tendency and resulting also in the Employment-Indicator-Average to decline.

#### ---- Average of years 2013–2017

#### A comparison of the world regions with the world averages: Differences remain

The bar shows the difference of a world region with the whole world average in the respective year,\* and points out if differences between world regions are getting bigger or smaller. The bars do not show a clear tendency, but differences are not getting smaller, to say the least.