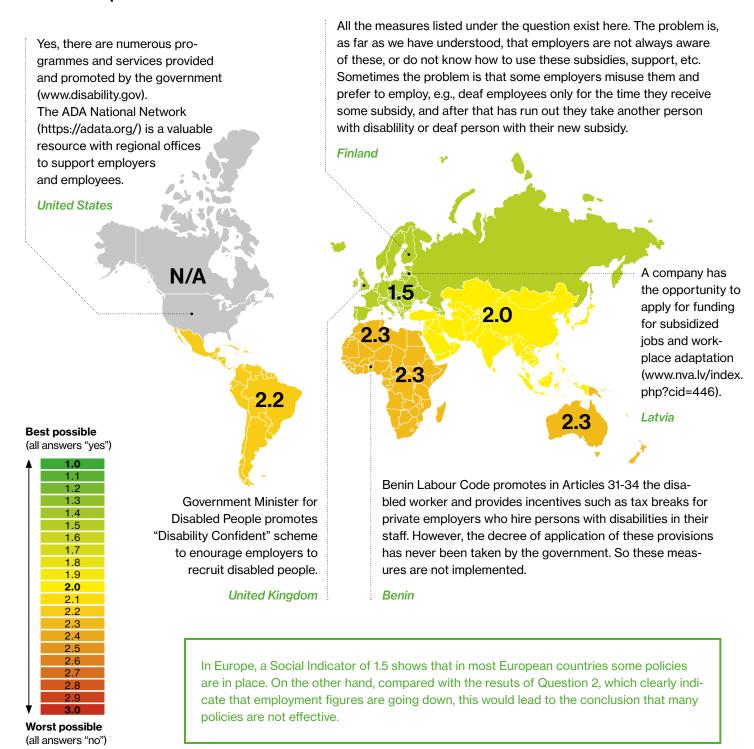

## Does the state promote the employment of persons with disabilities in the private sector?

In Europe, a Social Indicator of 1.5 shows that in most European countries some policies are in place. On the other hand, compared with the results of Question 2, which clearly indicate that employment figures are going down, this would lead to the conclusion that many policies are not effective.