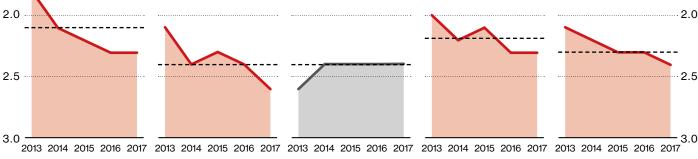

#### Zero Project Social Indicators show a worldwide negative trend in disability-inclusive employment

Of the four questions, that have been asked continuously, only one is pointing upwards. The three others show a negative tendency and resulting also in the Employment-Indicator-Average to decline.

#### ---- Average of years 2013–2017