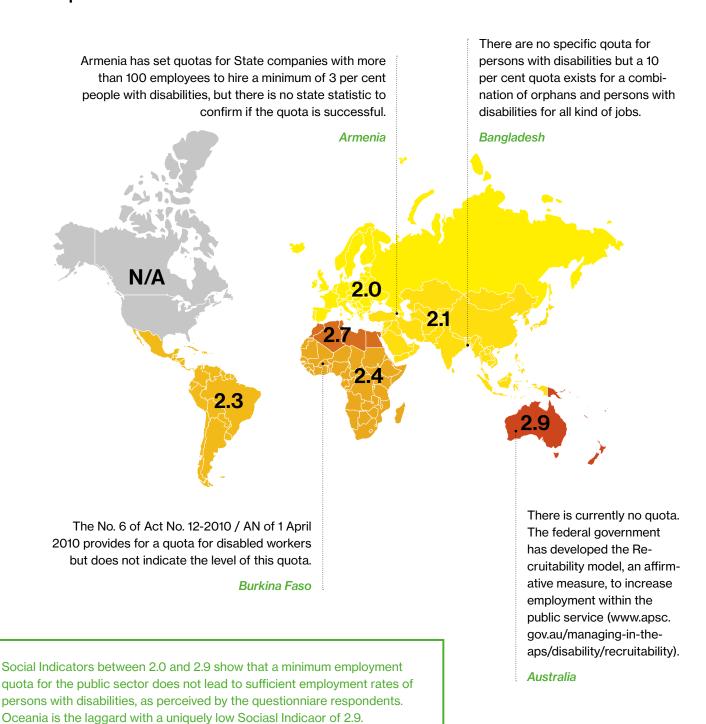

# Does a quota exist for providing employment to persons with disabilities in the public sector? Social Indicators between 2.0 and 2.9 show that a minimum employment quota for the public sector does not lead to sufficient employment rates of persons with disabilities, as perceived by the questionnaire respondents. Oceania is the laggard, with a uniquely low Social Indicator of 2.9.