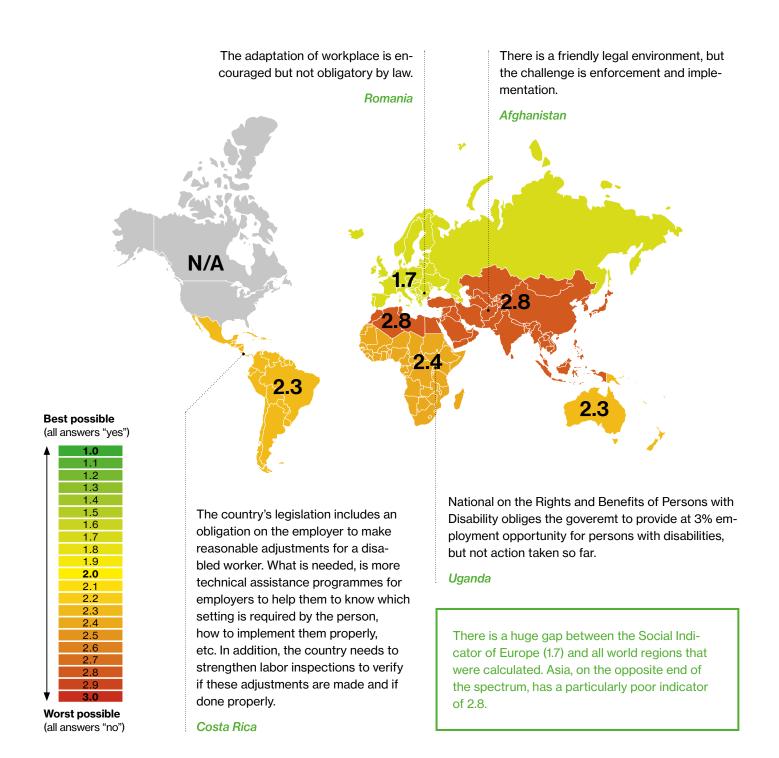

## Does the state oblige employers to take the necessary action on accommodations made in the work-place for all employees with disabilities?

There is a huge gap between the Social Indicator of Europe (1.7) and all world regions that were calculated. Asia, on the opposite end of the spectrum, has a particularly poor indicator of 2.8.