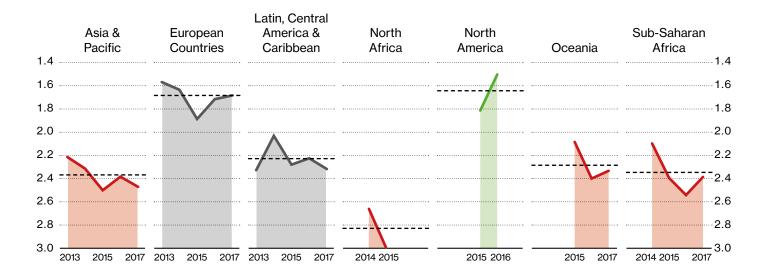

#### Zero Project Social Indicators show a worldwide negative trend in disability-inclusive employment

Of the four questions, that have been asked continuously, only one is pointing upwards. The three others show a negative tendency and resulting also in the Employment-Indicator-Average to decline.

#### ---- Average of years 2013–2017

#### A comparison of the world regions with the world averages: Differences remain

The bar shows the difference of a world region with the whole world average in the respective year,\* and points out if differences between world regions are getting bigger or smaller. The bars do not show a clear tendency, but differences are not getting smaller, to say the least.