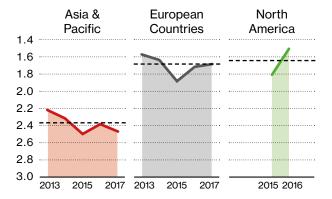

#### Zero Project Social Indicators show a worldwide negative trend in disability-inclusive employment

Of the four questions, that have been asked continuously, only one is pointing upwards. The three others show a negative tendency and resulting also in the Employment-Indicator-Average to decline.

#### ---- Average of years 2013–2017

#### A comparison of the world regions with the world averages: Differences remain

The bar shows the difference of a world region with the whole world average in the respective year,\* and points out if differences between world regions are getting bigger or smaller. The bars do not show a clear tendency, but differences are not getting smaller, to say the least.