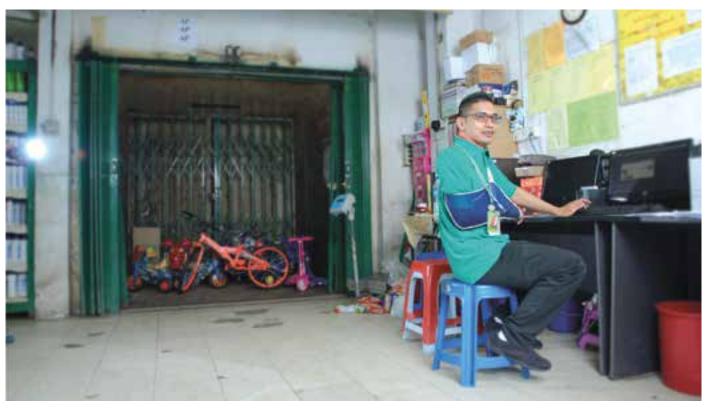

S is due to the commitment of all stakeholders, including the medical staff, employers, job candidates, case managers, and job placement officers.

#### Context

Stigma among employers causes many workers to loose employment after they suffer a significant injury or illness. To address this, SOCSO introduced the Return to Work programme in 2007, in accordance with the Employees' Social Security Act of 1969 and Employee Social Security General Rules of 1971. RTW was the result of a cost/benefit analysis by the Australian Government in 2003 and a pilot disability management programme by SOCSO in 2005. In 2008, JPESS became a component of the RTW programme, which has operated in every region of the country since 2009. Various stakeholders, including disabled peoples organizations, have been



Thousands of persons with disabilities are benefiting from the Return to Work programme.

and continue to be engaged in its development and implementation.

#### **Key Features**

The JPESS initiative ensures that the responsible case manager is assisted by a job placement officer, who makes a job placement assessment of each candidate and designs an individual employment support plan. This officer disseminates information on jobs, prepares and places the person through case management, in some cases helps the individual to start a business, utilises the job coach approach (if needed), and connects with employers. JPESS also raises awareness with employers, provides for accessibility/inclusion measures, and provides information about fiscal benefits. SOCSO reports to the Ministry of Huma