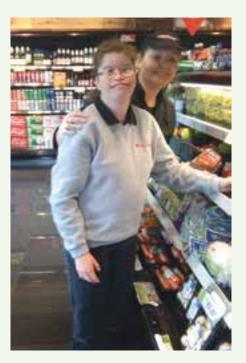

One of the Innovative Practice 2017 from Paraguay: Fundacon Saraki's project "Effective Labour Inclusion."

"It is important to get in touch with people without disabilities in the workplace. Otherwise, your world is very small."