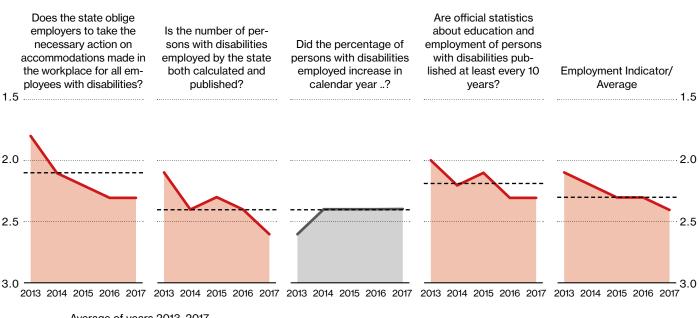

## Six questions on employment and a summary of answers

Are official statistics about education and employment of persons with disabilities published at least every ten years?

Very generally, the Zero Project Social Indicators show that the availability of data worldwide is quite

poor, and this indicator is no exception, with the indicators being 2.0 or below in all of the world's regions.

## Did the percentage of persons with disabilities employed increase in calendar year 2015?

All indicators are significantly below 2.0, showing that (again, with the possible exception of North America) employment percentages are deteriorating in the respondents' countries. The situation seems to be extremely bad in northern Africa, but also in Europe, with a Social Indicator of just 2.5.

## Does the state oblige employers to take the necessary action on accommodations made in the work-place for all employees with disabilities?

There is a huge gap between the Social Indicator of Europe (1.7) and all world regions that were calculated. Asia, on the opposite end of the spectrum, has a particularly poor indicator of 2.8.

## Is the number of persons with disabilities employed by the state both calculated and published?

Both Latin America and Oceania (Australia, New Zealand, and smaller islands in the Pacific) show very low Social Indicators of 2.8, followed closely by most of the other world regions. In Europe, a Social Indicator of 2.0 points to a mixed set of existing publishing policies.

#### Zero Project Social Indicators show a worldwide negative trend in disability-inclusive employment

Of the four questions, that have been asked continuously, only one is pointing upwards. The three others show a negative tendency and resulting also in the Employment-Indicator-Average to decline.

#### ---- Average of years 2013–2017