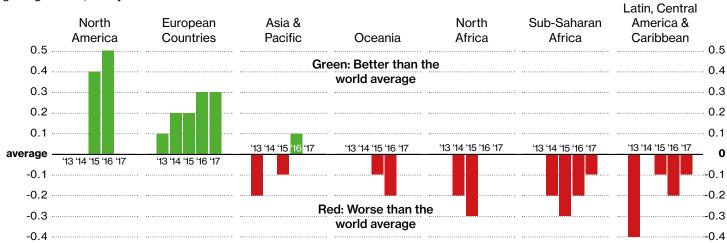

#### ---- Average of years 2013–2017

#### A comparison of the world regions with the world averages: Differences remain

The bar shows the difference of a world region with the whole world average in the respective year,\* and points out if differences between world regions are getting bigger or smaller. The bars do not show a clear tendency, but differences are not getting smaller, to say the least.