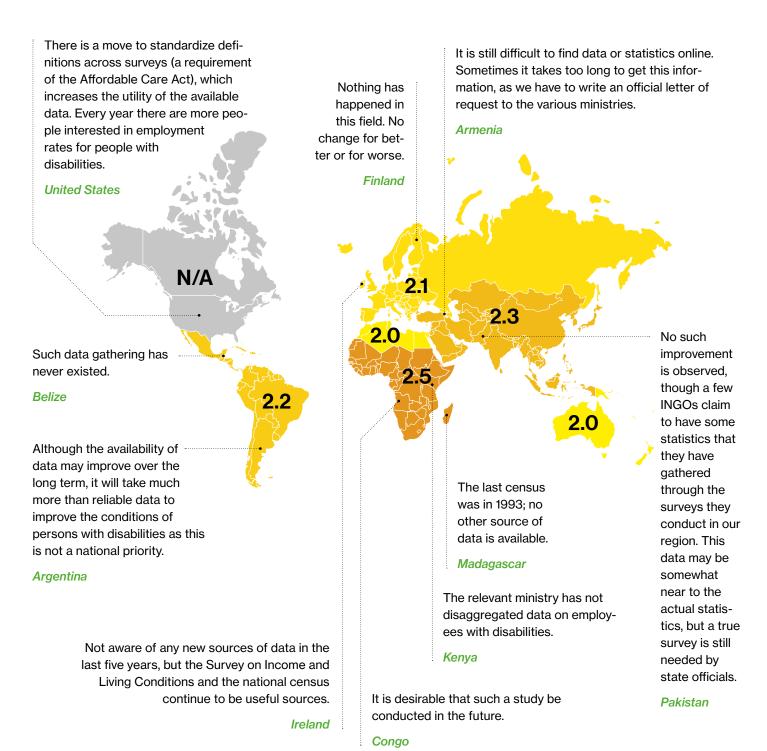

## Six questions on employment and a summary of answers

Are official statistics about education and employment of persons with disabilities published at least every ten years?

Very generally, the Zero Project Social Indicators show that the availability of data worldwide is quite

#### THE DATA GAP FOR INSTITUTIONS

The questionnaire for the Zero Project Social Indicator this year included a question on the availability of data about people living in institutions. The answers that were collected make a strong case that in almost no country in the world is there sufficient data about the number and conditions of people living in institutions – a deficiency that has severe consequences.

**United Kingdom:** Although there is a national census every ten years, it does not ascertain anything specific about the number of people with disabilities in care/residential settings.

United States: There is some data available through the National Study of Long-Term Care Providers, but this data is difficult to access and does not appear to provide comprehensive information about people with disabilities.

poor, and this indicator is no exception, with the indicators being 2.0 or below in all of the world's regions.

## Did the percentage of persons with disabilities employed increase in calendar year 2015?

All indicators are significantly below 2.0, showing that (again, with the possible exception of North America) employment percentages are deteriorating in the respondents' countries. The situation seems to be extremely bad in northern Africa, but also in Europe, with a Social Indicator of just 2.5.

## Does the state oblige employers to take the necessary action on accommodations made in the work-place for all employees with disabilities?

There is a huge gap between the Social Indicator of Europe (1.7) and all world regions that were calculated. Asia, on the opposite end of the spectrum, has a particularly poor indicator of 2.8.

## Is the number of persons with disabilities employed by the state both calculated and published?

Both Latin America and Oceania (Australia, New Zealand, and smaller islands in the Pacific) show very low Social Indicators of 2.8, followed closely by most of the other world regions. In Europe, a Social Indicator of 2.0 points to a mixed set of existing publishing policies.

## Does the state promote the employment of persons with disabilities in the private sector?

In Europe, a Social Indicator of 1.5 shows that in most European countries some policies are in place. On the other hand, compared with the results of Question 2, which clearly indicate that employment figures are going down, this would lead to the conclusion that many policies are not effective.

# Does a quota exist for providing employment to persons with disabilities in the public sector? Social Indicators between 2.0 and 2.9 show that a minimum employment quota for the public sector does not lead to sufficient employment rates of persons with disabilities, as perceived by the questionnaire respondents. Oceania is the laggard, with a uniquely low Social Indicator of 2.9.

#### Measuring the UN CRPD as well as the Sustainable Development Goals

Question 20 refers the employment rate of young persons with disabilities. It refers to the SDG (especially Goal 8, Target 5) that defines "full and productive employment ... including young people and persons with disabilities" as a goal by 2030. Currently, almost no data at all seems to be available.