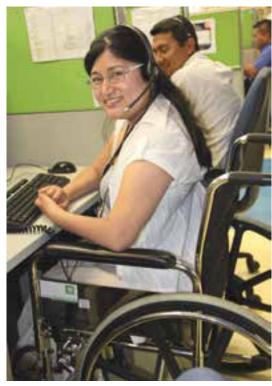

One of the Innovative Practice 2017 from Paraguay: Fundacon Saraki's project "Effective Labour Inclusion."

"It is important to get in touch with people without disabilities in the workplace. Otherwise, your world is very small."